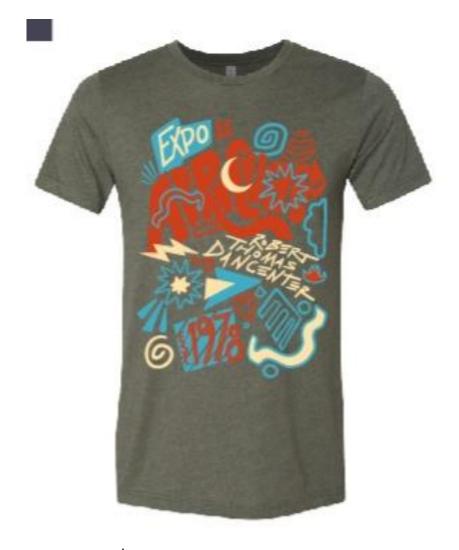

## **Expo 2025 Apparel Order Form**

Orders due by Noon May 15<sup>th</sup> \$29.49+tax

## Style: Short Sleeve T-shirt Color: Heather Military Green Sizing: Child M, L Adult S, M, L, XL, 2X

| SIZE                                                                |                | QUANTITY         |                                  |  |  |  |
|---------------------------------------------------------------------|----------------|------------------|----------------------------------|--|--|--|
| 1.                                                                  | Child or Adult |                  |                                  |  |  |  |
| 2.                                                                  | Child or Adult |                  |                                  |  |  |  |
| <u>3.</u>                                                           | Child or Adult |                  |                                  |  |  |  |
| 4.                                                                  | Child or Adult |                  |                                  |  |  |  |
| .5.                                                                 | Child or Adult |                  |                                  |  |  |  |
| FULL PAYMENT DUE WITH ORDER Please make checks payable to DANCENTER |                | TOTAL QTY x \$3: | 1.55 (including tax) = <u>\$</u> |  |  |  |